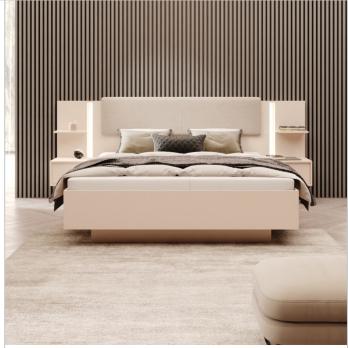

## **GENERAL INFORMATION** \_

Body: laminated chipboard E05, 16 mm Body color: beige Front: laminated chipboard E05, 16 mm Front color: beige HDF: white Rim: ABS, in the color of the board Handle: none, push-to-open Legs: metal, black color Hinges: inset / twin Drawer guides: ball guides, full extension HDF drawer: white LED lighting: in option Additional information: in the bed a container for bedding, an upholstered headboard