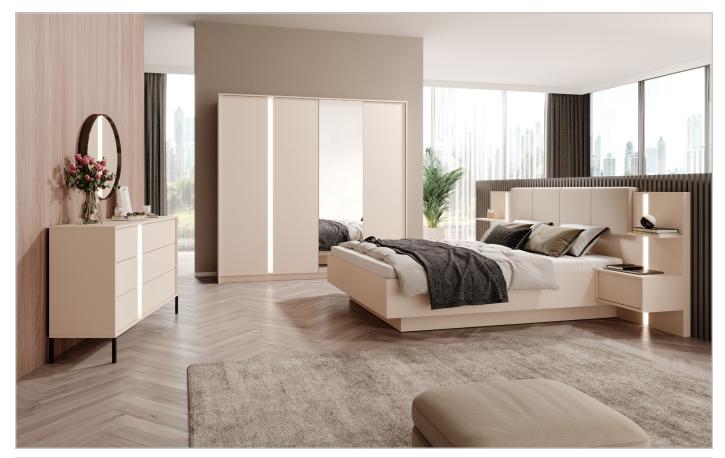

## **GENERAL INFORMATION** \_

Body: laminated chipboard E05, 16 mm Body color: beige Front: laminated chipboard E05, 16 mm Front color: beige HDF: white Rim: ABS, in the color of the board Handle: none, push-to-open Legs: metal, black color Hinges: inset / twin Drawer guides: ball guides, full extension HDF drawer: white LED lighting: in option Additional information: in the bed a container for bedding, an upholstered headboard