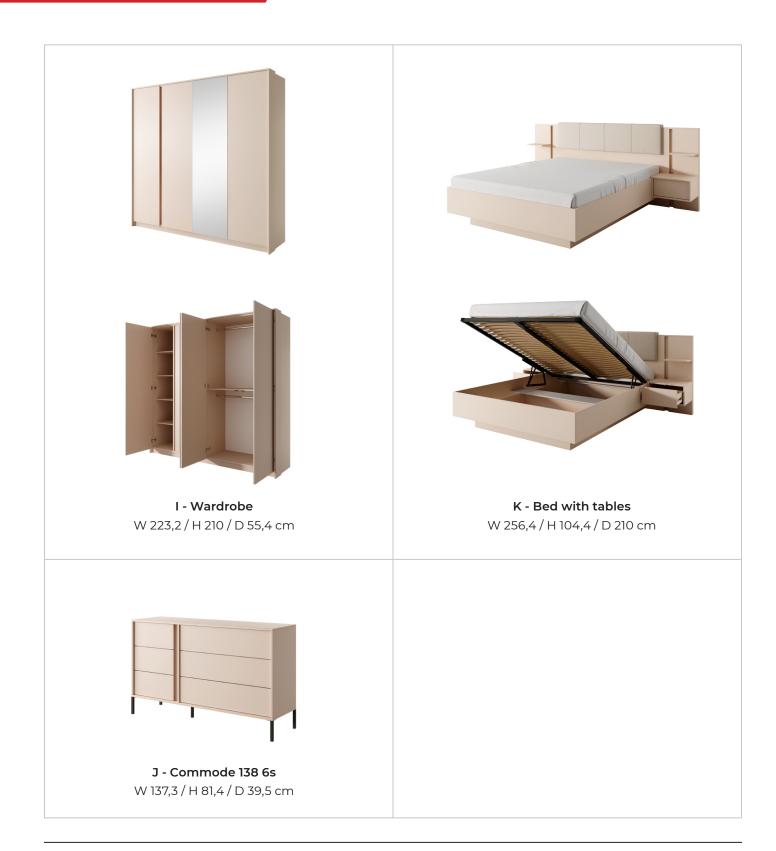

## **GENERAL INFORMATION** \_

Body: laminated chipboard E05, 16 mm Body color: beige Front: laminated chipboard E05, 16 mm Front color: beige HDF: white Rim: ABS, in the color of the board Handle: none, push-to-open Legs: metal, black color Hinges: inset / twin Drawer guides: ball guides, full extension HDF drawer: white LED lighting: in option Additional information: in the bed a container for bedding, an upholstered headboard