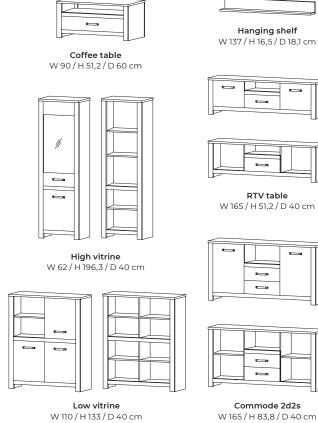

## SAND Living room

**Hanging shelf** W 137 / H 16,5 / D 18,1 cm

**RTV table** W 165 / H 51,2 / D 40 cm

W 165 / H 83,8 / D 40 cm

**High vitrine**W 62 / H 196,3 / D 40 cm

**Low vitrine** W 110 / H 133 / D 40 cm