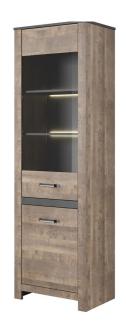

## SAND Living room

**Hanging shelf** W 137 / H 16,5 / D 18,1 cm

**RTV table** W 165 / H 51,2 / D 40 cm

W 165 / H 83,8 / D 40 cm

**High vitrine**W 62 / H 196,3 / D 40 cm

**Low vitrine** W 110 / H 133 / D 40 cm