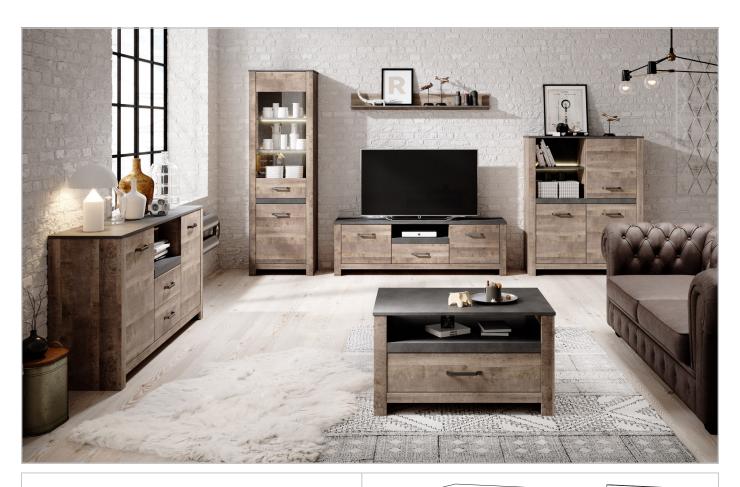

## SAND Living room

## GENERAL INFORMATION \_

Front / Corps: Laminated chipboard E05, 16 mm

Rim: ABS Handle: ZnAl

Additional information: board made of MDF,

universal

**Leghting:** LED (option)

Colour: Sand Grange Oak + Matera