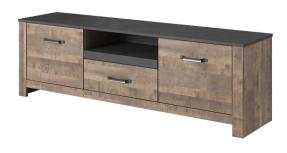

## SAND Living room

**Hanging shelf** W 137 / H 16,5 / D 18,1 cm

**RTV table** W 165 / H 51,2 / D 40 cm

W 165 / H 83,8 / D 40 cm

**High vitrine**W 62 / H 196,3 / D 40 cm

**Low vitrine** W 110 / H 133 / D 40 cm