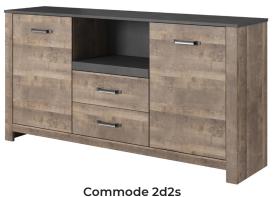

## SAND Living room

**Hanging shelf** W 137 / H 16,5 / D 18,1 cm

**RTV table** W 165 / H 51,2 / D 40 cm

W 165 / H 83,8 / D 40 cm

**High vitrine**W 62 / H 196,3 / D 40 cm

**Low vitrine** W 110 / H 133 / D 40 cm