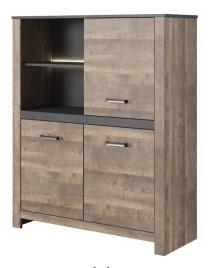

## SAND Living room

**Hanging shelf** W 137 / H 16,5 / D 18,1 cm

**RTV table** W 165 / H 51,2 / D 40 cm

W 165 / H 83,8 / D 40 cm

**High vitrine**W 62 / H 196,3 / D 40 cm

**Low vitrine** W 110 / H 133 / D 40 cm