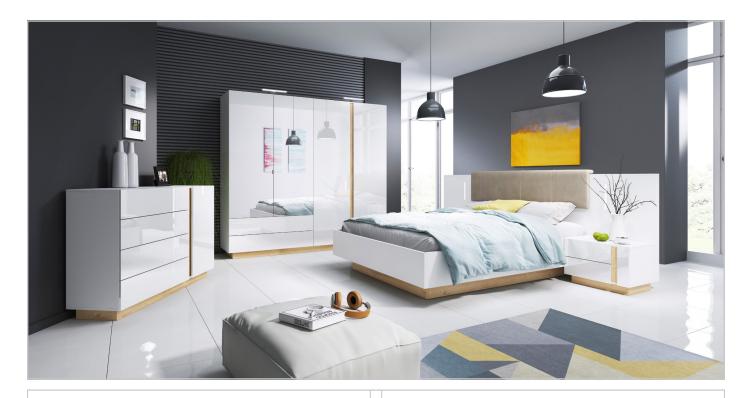

## ARCO Bedroom

### GENERAL INFORMATION \_

Front / Corps: Laminated chipboardE05, 16 mm

Rim: ABS

**Lighting:** LED for bedside tables

Handle: Aluminum + push-to-open system

 ${\bf Additional\ information:}\ {\bf Container\ for\ bedding,}$ 

upholstered headboard, mirrors

### Dedicated option:

- Frame with a gas lift,
- Mattress 160x200 cm,
- LED lighting for the wardrobe (2 points)

Colour: White + White Gloss + Grandson Oak

### DIMENSIONS \_

- **Wardrobe** W 220 / H 202,4 / D 54 cm
- **Commode 138 d4s** W 138,2 / H 90,5 / D 40 cm
- **Bed** W 164,4 / H 104,5 / D 210,4 cm
- **Bedside table** W 60 / H 102 / D 46 cm

# ARCO Bedroom

**Wardrobe** W 220 / H 202,4 / D 54 cm

**Bed** W 164,4 / H 104,5 / D 210,4 cm

**Commode 138 d4s** W 138,2 / H 90,5 / D 40 cm

**Bedside table** W 60+60 / H 102 / D 46 cm