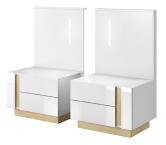

### DIMENSIONS \_

- **Wardrobe** W 220 / H 202,4 / D 54 cm
- **Commode 138 d4s** W 138,2 / H 90,5 / D 40 cm
- **Bed** W 164,4 / H 104,5 / D 210,4 cm
- **Bedside table** W 60 / H 102 / D 46 cm

# ARCO Bedroom

**Wardrobe** W 220 / H 202,4 / D 54 cm

**Bed** W 164,4 / H 104,5 / D 210,4 cm

**Commode 138 d4s** W 138,2 / H 90,5 / D 40 cm

**Bedside table** W 60+60 / H 102 / D 46 cm