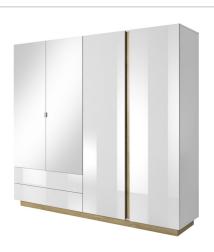

### DIMENSIONS \_

- **Wardrobe** W 220 / H 202,4 / D 54 cm
- **Commode 138 d4s** W 138,2 / H 90,5 / D 40 cm
- **Bed** W 164,4 / H 104,5 / D 210,4 cm
- **Bedside table** W 60 / H 102 / D 46 cm

### **TECHNICAL DRAWINGS**

Wardrobe

Commode 138 d4s

Bed

Bedside tables

# ARCO Bedroom

**Wardrobe** W 220 / H 202,4 / D 54 cm

**Bed** W 164,4 / H 104,5 / D 210,4 cm

**Commode 138 d4s** W 138,2 / H 90,5 / D 40 cm

**Bedside table** W 60+60 / H 102 / D 46 cm