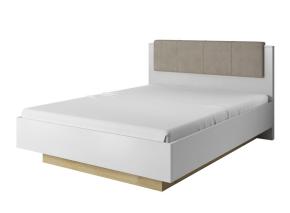

### DIMENSIONS \_

- **Wardrobe** W 220 / H 202,4 / D 54 cm
- **Commode 138 d4s** W 138,2 / H 90,5 / D 40 cm
- **Bed** W 164,4 / H 104,5 / D 210,4 cm
- **Bedside table** W 60 / H 102 / D 46 cm

# ARCO Bedroom

**Wardrobe** W 220 / H 202,4 / D 54 cm

**Bed** W 164,4 / H 104,5 / D 210,4 cm

**Commode 138 d4s** W 138,2 / H 90,5 / D 40 cm

**Bedside table** W 60+60 / H 102 / D 46 cm