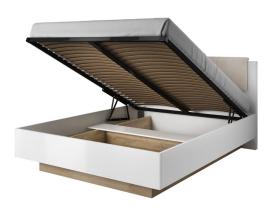

### Dedicated option:

- Frame with a gas lift,
- Mattress 160x200 cm,
- LED lighting for the wardrobe (2 points)

Colour: White + White Gloss + Grandson Oak

### DIMENSIONS \_

- **Wardrobe** W 220 / H 202,4 / D 54 cm
- **Commode 138 d4s** W 138,2 / H 90,5 / D 40 cm
- **Bed** W 164,4 / H 104,5 / D 210,4 cm
- **Bedside table** W 60 / H 102 / D 46 cm

# ARCO Bedroom

**Wardrobe** W 220 / H 202,4 / D 54 cm

**Bed** W 164,4 / H 104,5 / D 210,4 cm

**Commode 138 d4s** W 138,2 / H 90,5 / D 40 cm

**Bedside table** W 60+60 / H 102 / D 46 cm