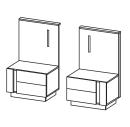

### DIMENSIONS \_

- **Wardrobe** W 220 / H 202,4 / D 54 cm
- **Commode 138 d4s** W 138,2 / H 90,5 / D 40 cm
- **Bed** W 164,4 / H 104,5 / D 210,4 cm
- **Bedside table** W 60 / H 102 / D 46 cm

### **TECHNICAL DRAWINGS**

Wardrobe

Commode 138 d4s

Bed

Bedside tables

# ARCO Bedroom

**Wardrobe** W 220 / H 202,4 / D 54 cm

**Bed** W 164,4 / H 104,5 / D 210,4 cm

**Commode 138 d4s** W 138,2 / H 90,5 / D 40 cm

**Bedside table** W 60+60 / H 102 / D 46 cm