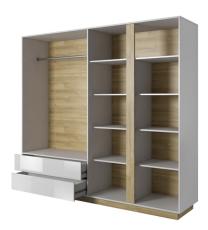

### DIMENSIONS \_

- **Wardrobe** W 220 / H 202,4 / D 54 cm
- **Commode 138 d4s** W 138,2 / H 90,5 / D 40 cm
- **Bed** W 164,4 / H 104,5 / D 210,4 cm
- **Bedside table** W 60 / H 102 / D 46 cm

### **TECHNICAL DRAWINGS**

Wardrobe

Commode 138 d4s

Bed

Bedside tables

# ARCO Bedroom

**Wardrobe** W 220 / H 202,4 / D 54 cm

**Bed** W 164,4 / H 104,5 / D 210,4 cm

**Commode 138 d4s** W 138,2 / H 90,5 / D 40 cm

**Bedside table** W 60+60 / H 102 / D 46 cm