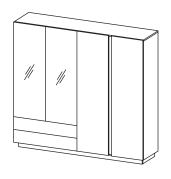

### DIMENSIONS \_

- **Wardrobe** W 220 / H 202,4 / D 54 cm
- **Commode 138 d4s** W 138,2 / H 90,5 / D 40 cm
- **Bed** W 164,4 / H 104,5 / D 210,4 cm
- **Bedside table** W 60 / H 102 / D 46 cm

### **TECHNICAL DRAWINGS**

Wardrobe

Commode 138 d4s

Bed

Bedside tables

# ARCO Bedroom

**Wardrobe** W 220 / H 202,4 / D 54 cm

**Bed** W 164,4 / H 104,5 / D 210,4 cm

**Commode 138 d4s** W 138,2 / H 90,5 / D 40 cm

**Bedside table** W 60+60 / H 102 / D 46 cm