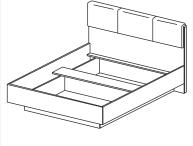

### DIMENSIONS \_

- **Wardrobe** W 220 / H 202,4 / D 54 cm
- **Commode 138 d4s** W 138,2 / H 90,5 / D 40 cm
- **Bed** W 164,4 / H 104,5 / D 210,4 cm
- **Bedside table** W 60 / H 102 / D 46 cm

### **TECHNICAL DRAWINGS**

Wardrobe

Commode 138 d4s

Bed

Bedside tables

# ARCO Bedroom

**Wardrobe** W 220 / H 202,4 / D 54 cm

**Bed** W 164,4 / H 104,5 / D 210,4 cm

**Commode 138 d4s** W 138,2 / H 90,5 / D 40 cm

**Bedside table** W 60+60 / H 102 / D 46 cm