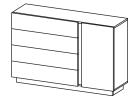

### DIMENSIONS \_

- **Wardrobe** W 220 / H 202,4 / D 54 cm
- **Commode 138 d4s** W 138,2 / H 90,5 / D 40 cm
- **Bed** W 164,4 / H 104,5 / D 210,4 cm
- **Bedside table** W 60 / H 102 / D 46 cm

### **TECHNICAL DRAWINGS**

Wardrobe

Commode 138 d4s

Bed

Bedside tables

# ARCO Bedroom

**Wardrobe** W 220 / H 202,4 / D 54 cm

**Bed** W 164,4 / H 104,5 / D 210,4 cm

**Commode 138 d4s** W 138,2 / H 90,5 / D 40 cm

**Bedside table** W 60+60 / H 102 / D 46 cm