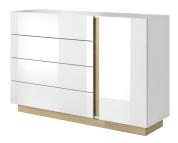

### DIMENSIONS \_

- **Wardrobe** W 220 / H 202,4 / D 54 cm
- **Commode 138 d4s** W 138,2 / H 90,5 / D 40 cm
- **Bed** W 164,4 / H 104,5 / D 210,4 cm
- **Bedside table** W 60 / H 102 / D 46 cm

# ARCO Bedroom

**Wardrobe** W 220 / H 202,4 / D 54 cm

**Bed** W 164,4 / H 104,5 / D 210,4 cm

**Commode 138 d4s** W 138,2 / H 90,5 / D 40 cm

**Bedside table** W 60+60 / H 102 / D 46 cm